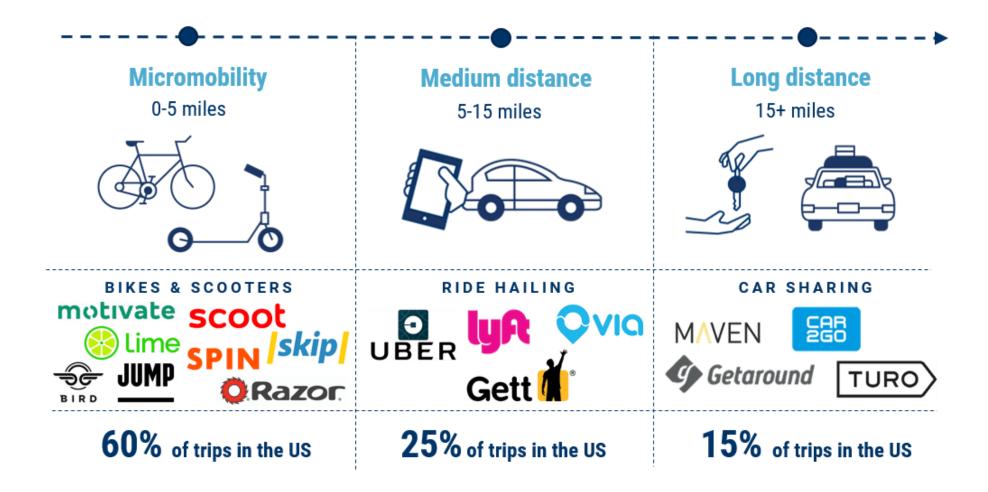

### **DISRUPTING THE CAR**

Alternatives to car ownership by trip length

Source: NHTS

93% of executives say they know their industry will be disrupted at some point in the next five years, only 20% feel they're highly prepared to address it.