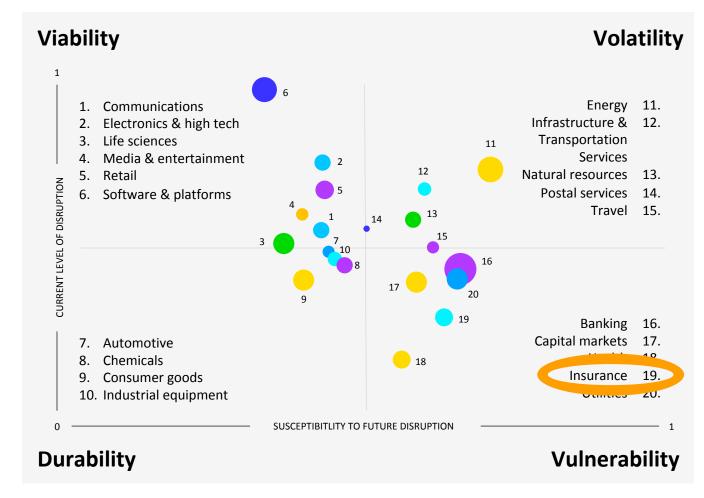

### **Disruptability Index**

Source: Disruption need not be an enigma, Feb 26, 2018

**Commerce and Retail** 

**Enterprise Cloud** 

Target. Hunt. Disrupt.

Media & Advertising

amazon key

kindle