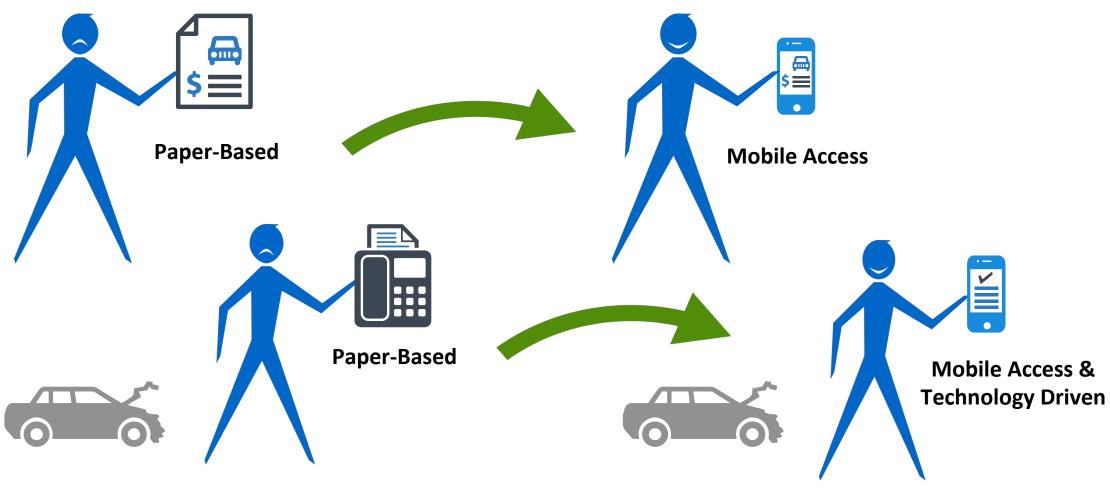

Tech Market Map**



### **DISRUPTING THE CAR**

Alternatives to car ownership by trip length



Source: NHTS





93% of executives say they know their industry will be disrupted at some point in the next five years, only 20% feel they're highly prepared to address it.

Source: Disruption need not be an enigma, Feb 26, 2018

### **Disruptability Index**





Source: Disruption need not be an enigma, Feb 26, 2018

**Commerce and Retail** 





































**Enterprise Cloud** 



Target. Hunt. Disrupt.











Media & Advertising

amazon key

kindle

Hardware & Devices



















echodot





GRAIL

Al & Voice



PHARMACY SIMPLIFIE

**Transportation & Logistics** 













Other new business







## Are We There Yet? Customer Experience is Changing...



### Next wave of disruption from innovations



**Artificial** Intelligence



Shared **Economy** 



Mixed Reality



Autonomous Vehicle



Convergence





Augmented

Reality











Smart Homes Voice-based

Personal Assets

Machine Learning

**Drones** 

Peer-to-Peer

Personalisation & Customisation



Edge Computing



Industry 4.0





Blockchain



As-a-Service



Genetics



### **Blockchain & disintermediating insurers**

### Are we there yet? Not yet.





### Thank you.

Sharon M. Ludlow, CPA, CA, ICD.D Corporate Director Executive in Residence, Global Risk Institute 416-543-5680

http://linkedin.com/in/sharonludlow